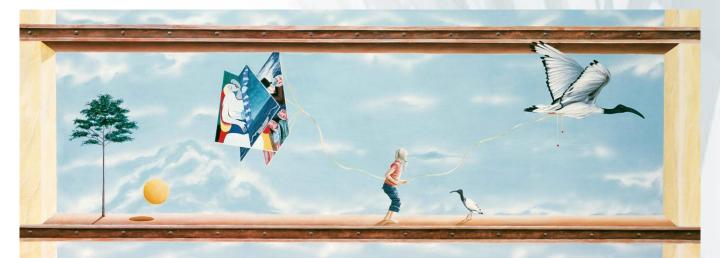

## The ARTfarm

| Customer:      | TXT IBIS nv                                                                          |
|----------------|--------------------------------------------------------------------------------------|
| Type work:     | Re-production of original Artwork on vinyl canvas                                    |
| Size:          | 8,05 x 2,80 m                                                                        |
| Theme:         | IBIS birds, Trompe L'Oeil, representation old masters (Magritte,<br>Ensor & Picasso) |
| Special items: | none                                                                                 |